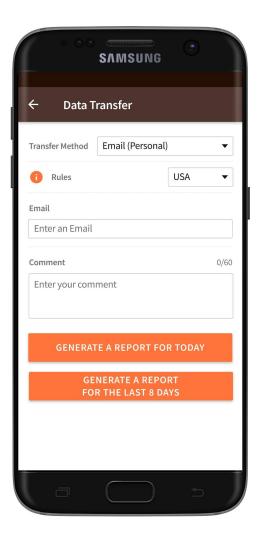

If you select Email (Personal), you need to select your country (for America, it is USA). Then you need to enter the recipient's mailbox.

Here you have two options to send the logs: choosing "Generate Report for Today" or "Generate Report for the last 8 days".