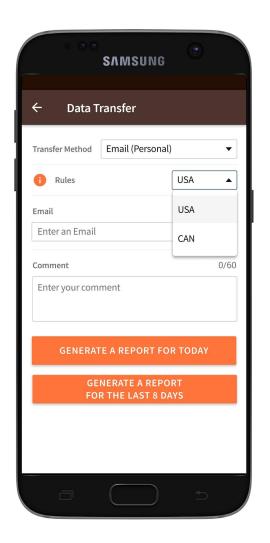

If you select Email (Personal), you need to select your country (for America, it is USA). Then you need to enter the recipient's mailbox.

Here you have two options to send the logs: choosing "Generate Report for Today" or "Generate Report for the last 8 days".