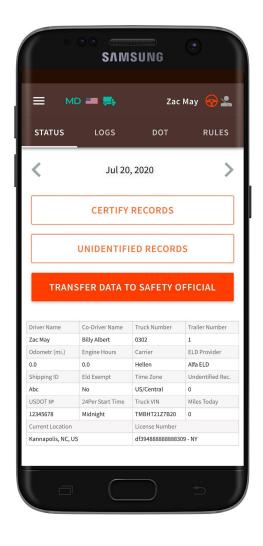

<sup>&</sup>lt;sup>2</sup> If you wish to contact our Support team, you may reach us via phone by

<sup>+14694452757</sup> or email at Alfaelog@gmail.com

If you need to send Data to FMCSA directly via email or web or you need to send data to the personal email - you should click the 'Start Inspection' and later 'Transfer Data to Safety Official'.