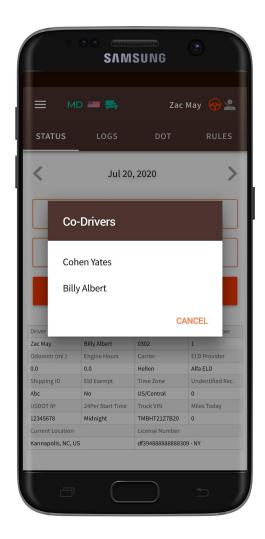

Please, pay attention that here you will see a list of all the co-drivers operating the same truck during the last 8 days period.

You may select one of the three options for sending: via web services to the FMCSA directly, via email to the FMCSA or any other account. You may also add comment if needed.