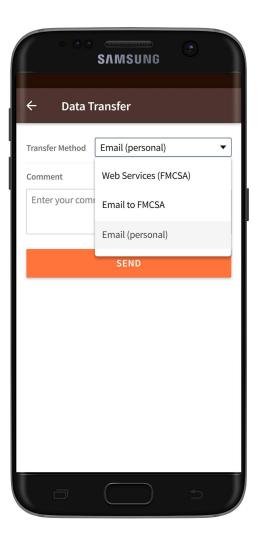

Please, pay attention that here you will see a list of all the co-drivers operating the same truck during the last 8 days period.

You may select one of the three options for sending: via web services to the FMCSA directly, via email to the FMCSA or any other account. You may also add comment if needed.