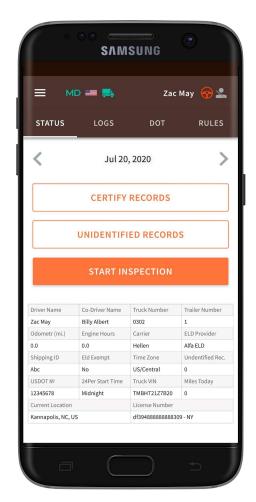

## For a driver:

**Step 1:** Open Inspection page

**Step 2:** Pass the device to the inspector

## For an inspector:

- icon shows whether there are any malfunctions or data inconsistencies;
- icon shows whether the truck is connected and the system is in the ELD mode;
- <> icons allow you to select a date to inspect;
- the form contains all data regarding vehicles, driver, and carrier;
- the graph shows the status change data;
- the table shows detailed data regarding each event.