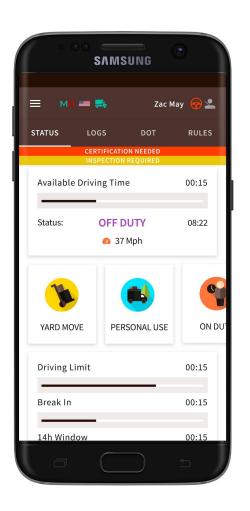

## Points to re-check:

- your device should be connected to a charger;
- your device should be placed on a dashboard the way the DOT officer has a full view without entering a truck;
- you should be logged in to our system using your credentials.
- 1. Sidebar menu
- 2. Malfunctions indicator
- 3. Truck connection
- 4. The country rule set
- 5. Zac May Current driver name
- 6. Co-drivers' switch
- 7. Current Status / Status Switch
- 8. HOS counter