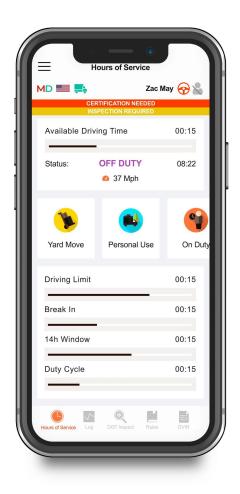

## Points to re-check:

- your device should be connected to a charger;
- your device should be placed on a dashboard the way the DOT officer has a full view without entering a truck;
- you should be logged in to our system using your credentials.
- 1.  $\equiv$  Sidebar menu
- 2. MD Malfunctions indicator
- 3. Fruck connection
- 4. The country rule set
- 5. Zac May Current driver name
- 6.  $\bigcirc$  Co-drivers' switch
- 7. Current Status / Status Switch
- 8. HOS counter