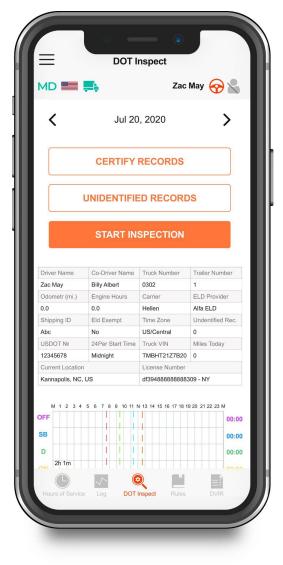

## **Inspection instructions**

## For a driver:

Step 1: Open Inspectic page Step 2: Pass the devic to the inspector

## For an inspector:

- MD icon shows whether there are any malfunctions or data inconsistencies;
- the system is in the ELD mode;
- <> icons allow you to select a date to inspect;
- the form contains all data regarding vehicles, driver, and carrier;
- the graph shows the status change data;
- the table shows detailed data regarding each event.

DOT Inspect

Jul 20, 2020

CERTIFY RECORDS

UNIDENTIFIED RECORDS

Zac May 🔗 🗶

>

 $\equiv$ 

<