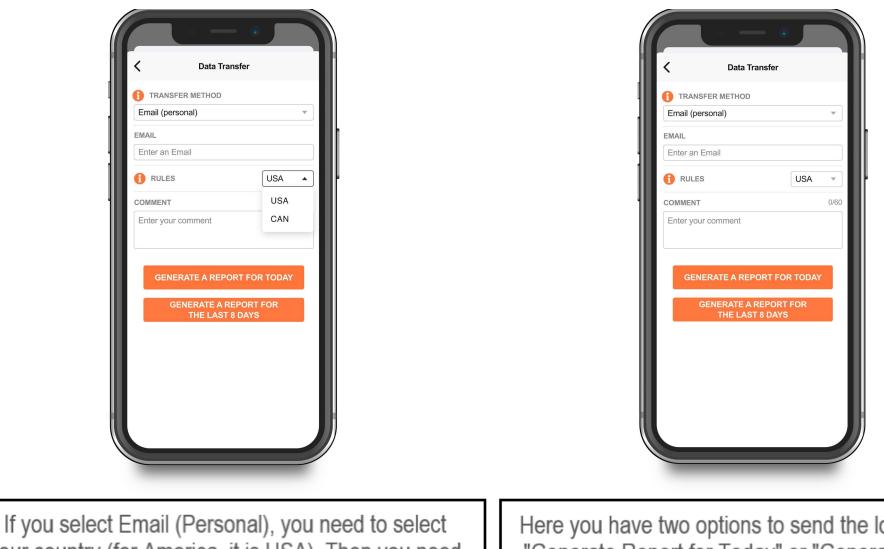

MD 📰 🌉

You may select one of the three options for sending: via web services to the FMCSA directly, via email to the FMCSA or any other account. You may also add comment if needed.

your country (for America, it is USA). Then you need to enter the recipient's mailbox.

Here you have two options to send the logs: choosing "Generate Report for Today" or "Generate Report for the last 8 days".